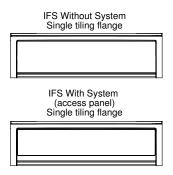

Weight:

83 lbs -

**Drain location:** 

End

Technical drawing is universal for all Exhibit 7236 configurations.

Wood support design may vary. Single Integrated tiling flange: 1" height x 1/4" thickness (not shown)

All dimensions are approximate. Structure measurement must be verified against the unit to ensure proper fit.

| WHIRLPOOL SYSTEM  | •                                                                                                                                                               |
|-------------------|-----------------------------------------------------------------------------------------------------------------------------------------------------------------|
| AIR SYTEM WI      | •                                                                                                                                                               |
| ( A<br>( O<br>( W | ): Indicates whirlpool jets positioning<br>): Indicates suction positioning<br>): Indicates airjets positioning<br>): Indicates chromatherapy light positioning |