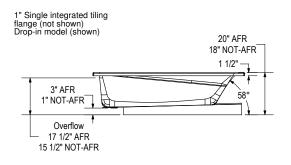

Weight:

83 lbs -

**Drain location:** 

End

Technical drawing is universal for all Exhibit 7236 configurations.

Wood support design may vary. Single Integrated tiling flange: 1" height x 1/4" thickness (not shown)