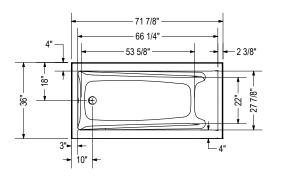

# Exhibit 7236

**Model number:** 

106181

**Dimensions:** 72" x 36" x 18"

**Installation:** Drop-in

Material: Acrylic

**Dimensions:** 71 7/8 x 36 x 18 in.

(1826 x 914 x 457 mm)

Weight:

83 lbs -

**Drain location:** 

End

Technical drawing is universal for all Exhibit 7236 configurations.

Wood support design may vary. Single Integrated tiling flange: 1" height x 1/4" thickness (not shown)